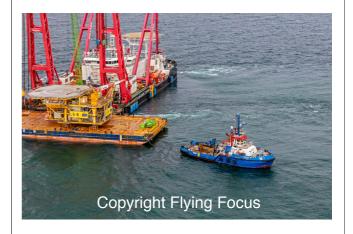

**Photonr.** 140504

Reg. Name Gulliver, Wulf 9, Fairplay 33 & L5-B

Location L5-B
Client Freelance
Rec. date Jul, 10, 2024

**Photonr.** 140505

Reg. Name Gulliver, Wulf 9, Fairplay 33 & L5-B

Location L5-B
Client Freelance
Rec. date Jul, 10, 2024